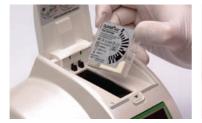

## Fully automated

Draw  $4\mu l$  sample into built-in capillary tip, insert into analyser, close lid to run test

# performing a test

open cover of Clover A1c analyser and insert a new test cartridge ...

take a 4µl sample into the built-in and place reagent pack into test capillary tip on the reagent pack ...

cartridge and close door ... simple!