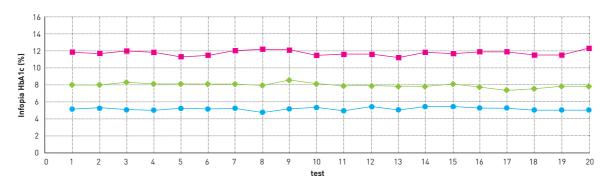

ia PC link



Call: +44 (0) 8700 349 606 Visit: www.bhr.co.uk Write: info@bhr.co.uk

# Clover. HbA1c analyser

| measuring theory      | boronate-affinity binding assay | measuring method | reflectance/        |
|-----------------------|---------------------------------|------------------|---------------------|
|                       | precipitation/electrochemical   |                  | amperometry         |
|                       | reaction                        | measuring time   | 5 minutes (HbA1c)   |
| test range            | 4-14% / 10-600mg/gl             |                  | 3 seconds (glucose) |
| measuring temperature | 17-32°C                         | sample           | whole blood. 4µl    |

# accuracy data comparison with the Tosoh G7





# precision data lot HC08F24





# performing a test

open cover of Clover A1c analyser and insert a new test cartridge ...

take a 4µl sample into the built-in and place reagent pack into test capillary tip on the reagent pack ...

cartridge and close door ... simple!







| analyser      | code    | item                         | aomin | contents      |
|---------------|---------|------------------------------|-------|---------------|
|               | CLOV001 | clover HbA1c analyser        |       | 1 kit         |
| related items | code    | item                         |       | contents      |
|               | CLOV002 | clover HbA1c test cartridges |       | 10 cartridges |
| CI<br>CI      | CLOV003 | clover check cartridge       |       | 1 cartridge   |
|               | CLOV004 | clover printer