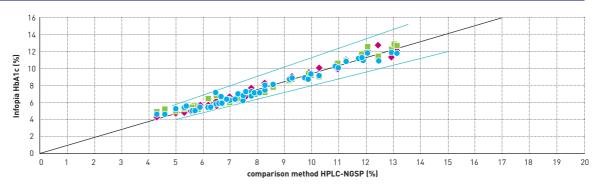

Workload

By barcode scanner or via PC link



Call: +44 (0) 8700 349 606 Visit: www.bhr.co.uk Write: info@bhr.co.uk

# Clover. HbA1c analyser

| measuring theory      | boronate-affinity binding assay | measuring method | reflectance/        |
|-----------------------|---------------------------------|------------------|---------------------|
|                       | precipitation/electrochemical   |                  | amperometry         |
|                       | reaction                        | measuring time   | 5 minutes (HbA1c)   |
| test range            | 4-14% / 10-600mg/gl             |                  | 3 seconds (glucose) |
| measuring temperature | 17-32°C                         | sample           | whole blood. 4µl    |

# accuracy data comparison with the Tosoh G7





# precision data lot HC08F24





# performing a test

open cover of Clover A1c analyser and insert a new test cartridge ...

take a 4µl sample into the built-in and place reagent pack into test capillary tip on the reagent pack ...

cartridge and close door ... simple!







| analyser      | code    | item                         | aomin | contents      |
|---------------|---------|------------------------------|-------|---------------|
|               | CLOV001 | clover HbA1c analyser        |       | 1 kit         |
| related items | code    | item                         |       | contents      |
|               | CLOV002 | clover HbA1c test cartridges |       | 10 cartridges |
| CI<br>CI      | CLOV003 | clover check cartridge       |       | 1 cartridge   |
|               | CLOV