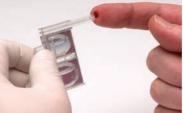

## Fully automated

Draw  $4\mu l$  sample into built-in capillary tip, insert into analyser, close lid to run test

# performing a test

open cover of Clover A1c analyser and insert a new test cartridge ...

take a 4µl sample into the built-in and place reagent pack into test capillary tip on the reagent pack ...

cartridge and close door ... simple!