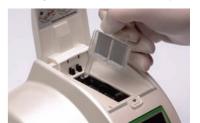

## Fully automated

Draw  $4\mu l$  sample into built-in capillary tip, insert into analyser, close lid to run test

# performing a test

open cover of Clover A1c analyser and insert a new test cartridge ...

take a 4µl sample into the built-in and place reagent pack into test capillary tip on the reagent pack ...

cartridge and close door ... simple!